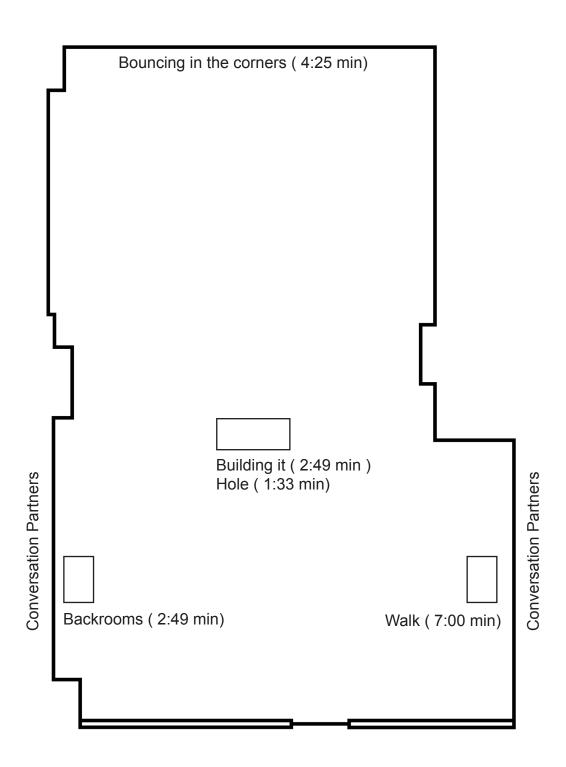

For the exhibition at SUPER the artist Ella CB produced a five channel video installation. Entering the exhibition space four old TVs are placed on the floor as well as on a shelf, showing four different videos with the titles *Backrooms*, *Hole*, *Walk*, *Building it*. The videos were shot in various locations: Hamburg, Paris, Norderstedt as well as in the exhibition space in Athens. Within this work the artist focuses on the personal perception and experience as well as on the story of a place. Through the use of the point of view combined with the cut out technique an atmosphere of meditation or conversation between the I and the environment is generated.

In the back of the exhibition space the work *bouncing in the corners* is projected on the wall. For this piece the artist Ella CB positioned herself in every visible corner of the room, filming herself falling back towards the walls. In reference to the 1969 piece *"bouncing in the corner"* by the american artist Bruce Nauman Ella CB inverts the camera here, which is thus facing the room, instead of her body.